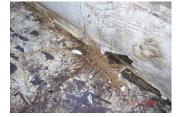

As can be seen in the photos, the plant and shrub root systems had attacked all of these previous liners. These roots seek out any crack, seam, or opening and migrate their way to the cool damp concrete. The roots grow and expand, compromising the entire integrity of the planter liner system. **CAW** has discovered that in some of these severe cases, a single application of a one coat **POLYUREA** spray applied containment system resulted in a permanent solution. Other benefits to the use of the Polyurea are the 15 second dry time and the one coat application, which is extremely important for a quick project completion

Pre-installation inspection

Roots tearing membrane

Spray applied Polyurea

Restoration Specialists

Thermoplastic Roofing Systems

> Modified Roofing Systems

Spray Polyurethane Foam Roofing Systems

**Epoxy Injections** 