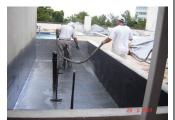

As can be seen in the photos, the plant and shrub root systems had attacked all of these previous liners. These roots seek out any crack, seam, or opening and migrate their way to the cool damp concrete. The roots grow and expand, compromising the entire integrity of the planter liner system. **CAW** has discovered that in some of these severe cases, a single application of a one coat **POLYUREA** spray applied containment system resulted in a permanent solution. Other benefits to the use of the Polyurea are the 15 second dry time and the one coat application, which is extremely important for a quick project completion

Pre-installation inspection

Roots tearing membrane

Spray applied Polyurea

Restoration Specialists

Thermoplastic Roofing Systems

> Modified Roofing Systems

Spray Polyurethane Foam Roofing Systems

**Epoxy Injections** 

Wall Sealants & Waterproofing

Window Glazing & Caulking

**Deck Coatings** 

**EIFS Repairs** 

Wall Coatings

**Planter Restoration** 

Removing old liner

Final touch up of spray liner