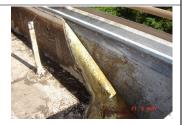

This property, including most Hotels with this type of planter situation, has experienced leaking problems. This became even more evident during the cleaning process, which disclosed that three different types of planter liner systems had been installed over the past several years. These included multi-coat systems, adhered modified membranes and a thermoplastic liner.

As can be seen in the photos, the plant and shrub root systems had attacked all of these previous liners. These roots seek out any crack, seam, or opening and migrate their way to the cool damp concrete. The roots grow and expand, compromising the entire integrity of the planter liner system. **CAW** has discovered that in some of these severe cases, a single application of a one coat **POLYUREA** spray applied containment system resulted in a permanent solution. Other benefits to the use of the Polyurea are the 15 second dry time and the one coat application, which is extremely important for a quick project completion

Marriott North Fort Lauderdale, FL

Typical view of pool deck planters on the 4th floor

View of planter with shrubs removed

Cleaned and prepped

Typical view of pool deck planters on the 4th floor

Roots growing behind membrane

Pre-installation inspection

Roots tearing membrane

Spray applied Polyurea

Restoration Specialists

Thermoplastic Roofing Systems

> Modified Roofing Systems

Spray Polyurethane Foam Roofing Systems

**Epoxy Injections** 