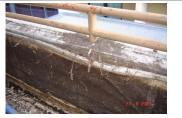

This property, including most Hotels with this type of planter situation, has experienced leaking problems. This became even more evident during the cleaning process, which disclosed that three different types of planter liner systems had been installed over the past several years. These included multi-coat systems, adhered modified membranes and a thermoplastic liner.

As can be seen in the photos, the plant and shrub root systems had attacked all of these previous liners. These roots seek out any crack, seam, or opening and migrate their way to the cool damp concrete. The roots grow and expand, compromising the entire integrity of the planter liner system. **CAW** has discovered that in some of these severe cases, a single application of a one coat **POLYUREA** spray applied containment system resulted in a permanent solution. Other benefits to the use of the Polyurea are the 15 second dry time and the one coat application, which is extremely important for a quick project completion

Marriott North Fort Lauderdale, FL

Typical view of pool deck planters on the 4th floor

View of planter with shrubs removed

Cleaned and prepped

Typical view of pool deck planters on the 4th floor

Roots growing behind membrane