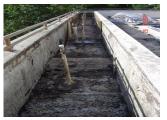

This property, including most Hotels with this type of planter situation, has experienced leaking problems. This became even more evident during the cleaning process, which disclosed that three different types of planter liner systems had been installed over the past several years. These included multi-coat systems, adhered modified membranes and a thermoplastic liner.

As can be seen in the photos, the plant and shrub root systems had attacked all of these previous liners. These roots seek out any crack, seam, or opening and migrate their way to the cool damp concrete. The roots grow and expand, compromising the entire integrity of the planter liner system. **CAW** has discovered that in some of these severe cases, a single application of a one coat **POLYUREA** spray applied containment system resulted in a permanent solution. Other benefits to the use of the Polyurea are the 15 second dry time and the one coat application, which is extremely important for a quick project completion

Pre-installation inspection

Roots tearing membrane

Spray applied Polyurea

Restoration Specialists

Thermoplastic Roofing Systems

> Modified Roofing Systems

Spray Polyurethane Foam Roofing Systems

**Epoxy Injections** 