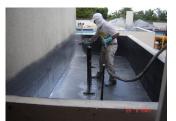

Pre-installation inspection

Roots tearing membrane

Spray applied Polyurea

Restoration Specialists

Thermoplastic Roofing Systems

> Modified Roofing Systems

Spray Polyurethane Foam Roofing Systems

**Epoxy Injections** 

Wall Sealants & Waterproofing

Window Glazing & Caulking

**Deck Coatings** 

**EIFS Repairs** 

Wall Coatings

**Planter Restoration** 

Removing old liner

Final touch up of spray liner