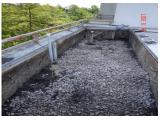

This property, including most Hotels with this type of planter situation, has experienced leaking problems. This became even more evident during the cleaning process, which disclosed that three different types of planter liner systems had been installed over the past several years. These included multi-coat systems, adhered modified membranes and a thermoplastic liner.

As can be seen in the photos, the plant and shrub root systems had attacked all of these previous liners. These roots seek out any crack, seam, or opening and migrate their way to the cool damp concrete. The roots grow and expand, compromising the entire integrity of the planter liner system. **CAW** has discovered that in some of these severe cases, a single application of a one coat **POLYUREA** spray applied containment system resulted in a permanent solution. Other benefits to the use of the Polyurea are the 15 second dry time and the one coat application, which is extremely important for a quick project completion

Marriott North Fort Lauderdale, FL

Typical view of pool deck planters on the 4th floor

View of planter with shrubs removed

Cleaned and prepped

Typical view of pool deck planters on the 4th floor

Roots growing behind membrane