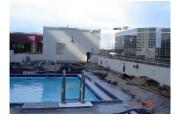

## **Restoring & Waterproofing Planters**

This project highlight was the restoration of the fourth floor pool deck planters, which are located directly over the ballrooms at the Fort Lauderdale Marriott North , in Fort Lauderdale, Florida.

Marriott North Fort Lauderdale, FL

Typical view of pool deck planters on the 4th floor

View of planter with shrubs removed

Cleaned and prepped

Typical view of pool deck planters on the 4th floor

Roots growing behind membrane